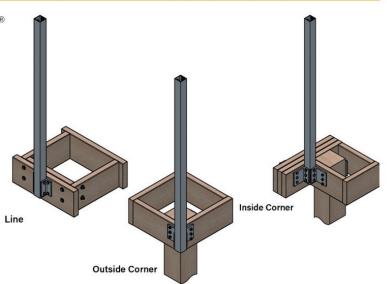

# **NEW FOR JUNE 2023**

Please contact a Mead sales associate for additional information and availability of these new items.

Fascia Mount Posts and Bracket Kits are an alternative to surface mounting railing posts. Mounting a fascia post to the side of a deck or balcony creates a streamlined look and maximizes your outdoor living space.

#### **FEATURES & BENEFITS**

- Compatible with all C Series Westbury® Aluminum Railing
- Meets IRC Code including increased strength requirements
- Designed and engineered for a seamless look and lasting durability
- AAMA 2604 Powder Coated using DSI's 10 step proprietary coating process
- Posts are pre-drilled for quick installation
- Covered by DSI's Lifetime Limited Aluminum Warranty