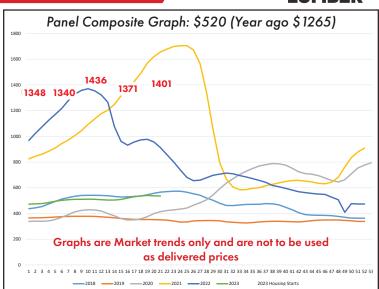

| Lumber             |                   |                  |        |         |          |  |  |  |  |
|--------------------|-------------------|------------------|--------|---------|----------|--|--|--|--|
| Coastal<br>Hem Fir | Inland<br>Hem Fir | KDDF SYP Treated |        | WSPF    | Studs    |  |  |  |  |
| -25/-5             | -5/Flat           | Flat             | -20/+5 | -7/Flat | -18/Flat |  |  |  |  |

| OSB      |                  |                   |                   |               |            |                 |  |  |  |
|----------|------------------|-------------------|-------------------|---------------|------------|-----------------|--|--|--|
| OSB      | North<br>Central | Western<br>Canada | Eastern<br>Canada | South<br>West | South East | Mid<br>Atlantic |  |  |  |
| 7/16     | +5               | Flat              | +10               | +10           | +5         | +5              |  |  |  |
| 23/32 TG | +5               | Flat              | Flat              | +5            | +5         | +5              |  |  |  |