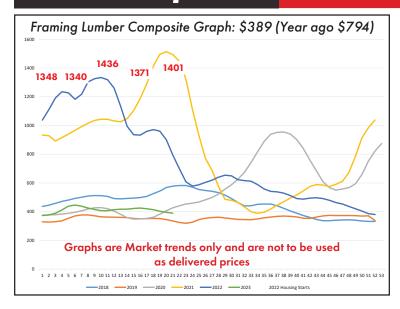

| Lumber             |                   |                  |        |         |          |  |  |  |  |
|--------------------|-------------------|------------------|--------|---------|----------|--|--|--|--|
| Coastal<br>Hem Fir | Inland<br>Hem Fir | KDDF SYP Treated |        | WSPF    | Studs    |  |  |  |  |
| -25/-5             | -5/Flat           | Flat             | -20/+5 | -7/Flat | -18/Flat |  |  |  |  |

| OSB      |                  |                   |                   |               |            |                 |  |  |  |
|----------|------------------|-------------------|-------------------|---------------|------------|-----------------|--|--|--|
| OSB      | North<br>Central | Western<br>Canada | Eastern<br>Canada | South<br>West | South East | Mid<br>Atlantic |  |  |  |
| 7/16     | +5               | Flat              | +10               | +10           | +5         | +5              |  |  |  |
| 23/32 TG | +5               | Flat              | Flat              | +5            | +5         | +5              |  |  |  |