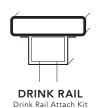

DRINK RAIL

The Drink Rail system beautifully matches the deck surface to the top rail.