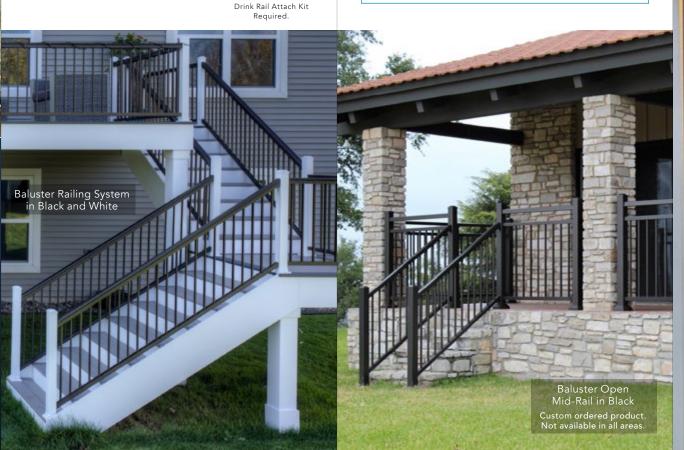

# HARMONY RAILING™ SYSTEMS

**BALUSTER RAILING** 

The Aluminum Baluster railing system is a traditional accent for any home.

**GLASS RAILING** 

Harmony Glass railings offer a clear solution to a great view.

### **BALUSTER OPEN MID-RAIL**

Use 36" baluster panels with separate Top Rails for an enhanced 42" system. Only offered in 42" Height. Custom ordered

product. Not available in all areas

ADA HANDRAIL

Add safety to stairs, ramps and horizontal installations. Fully compliant and current with federal ADA standards.