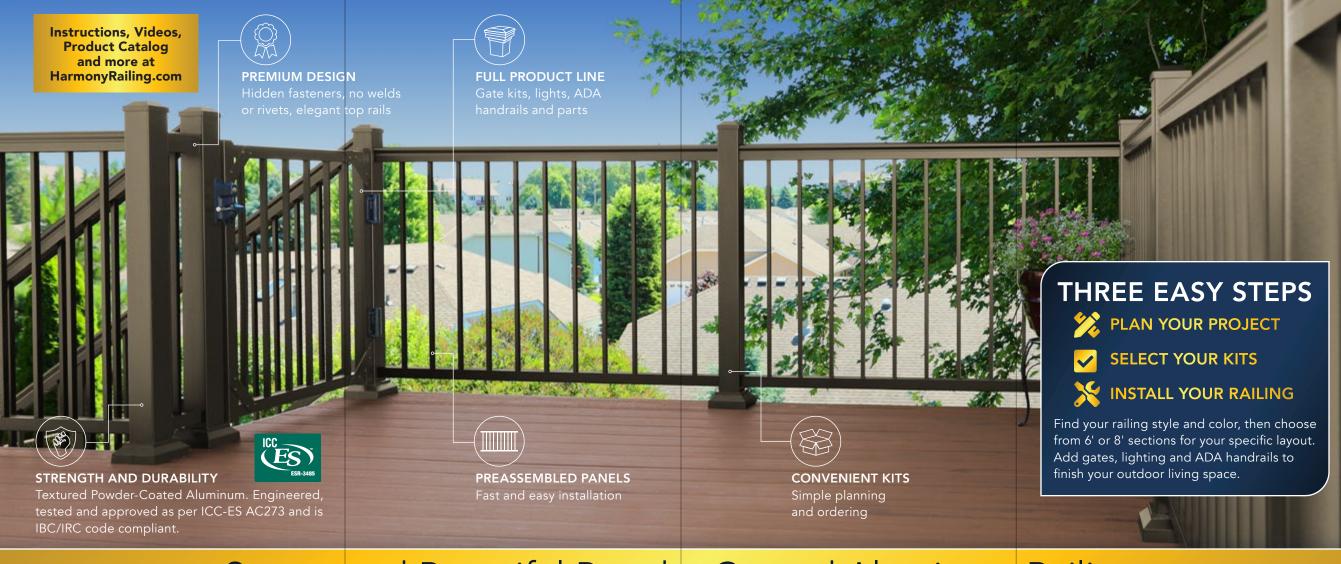

# Glass Railing System with ADA Handrails

## **COLORS AND STYLES**

### **TEXTURED COLOR OPTIONS**











PIANO RAIL® Special Order Only

**TUXEDO RAIL®** Special Order Only

Colors vary by monitors and printing process. See actual samples for accurate color.

### **TOP RAIL PROFILES**









**VISIT HARMONYRAILING.COM** TO REQUEST A FREE ESTIMATE





Visit HarmonyRailing.com for image galleries, technical data and resources. (844) 724-5001

Vertical Cable Railing











©2023 Harmony Railing™. All Rights Reserved. Version 3.2 Part #MH39600







# Strong and Beautiful Powder Coated Aluminum Railing

# HARMONY RAILING™ SYSTEMS



**BALUSTER RAILING** 

The Aluminum Baluster railing system is a traditional accent for any home.



**GLASS RAILING** 

Harmony Glass railings offer a clear solution to a great view.



VERTICAL CABLE RAILING

Easy installation with preassembled Vertical Cable Panels.



Cables.

Offered in two styles: Full Frame and Top Rail.





HORIZONTAL CABLE RAILING CONTINUOUS BALUSTER RAILING

Use 2" posts, baluster railings and Continuous Top Rails for a seamless look.



DRINK RAIL

The Drink Rail system beautifully matches the deck surface to the top rail.



### **BALUSTER OPEN MID-RAIL**

Use 36" baluster panels with separate Top Rails for an enhanced 42" system. Only offered in 42" Height. Custom ordered