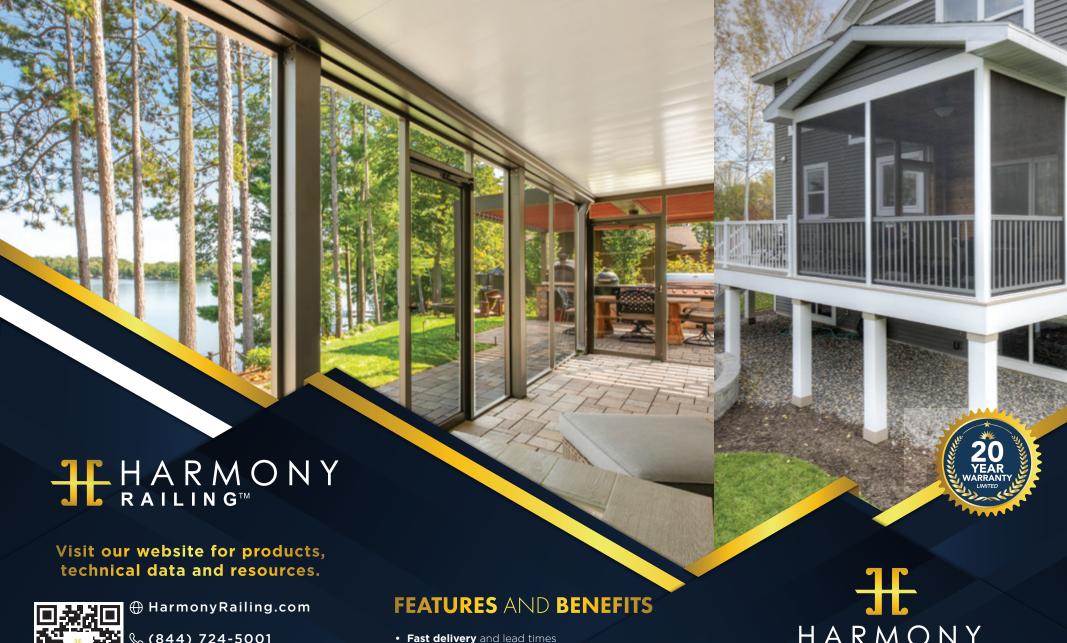

### **CONVENIENT KITS**

**SCREEN POST KIT** 

**SCREEN DOOR FRAME KIT** 

## **SCREEN RAIL SIZE OPTIONS**

#### **SCREEN LENGTH OPTIONS**

☐ 6ft (actual length: 69.43in)☐ 8ft (actual length: 91.31in)

#### **PANEL RAIL HEIGHT OPTIONS**

☐ 36in (actual length: 33.5in) ☐ 42in (actual length: 39in)