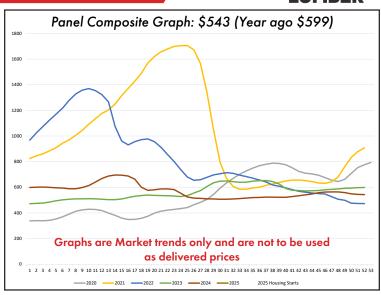

# **Market Update**

**January 3, 2025** 

With the Holiday this week any momentum that was seen was short lived. There was some optimism for the New Year as traders hope for market conditions to improve. Mortgage rates rose again this week reaching their highest level since July. The majority of the market was flat with SYP jumping in most widths.

On the vinyl products side, demand is still strong and availability is limited. Please check with your sales professional for more info.

| Lumber             |                   |      |             |      |       |  |  |  |  |
|--------------------|-------------------|------|-------------|------|-------|--|--|--|--|
| Coastal<br>Hem Fir | Inland<br>Hem Fir | KDDF | SYP Treated | WSPF | Studs |  |  |  |  |
| 0/0                | 0/0               | 0/0  | 0/+15       | -5/0 | 0/0   |  |  |  |  |