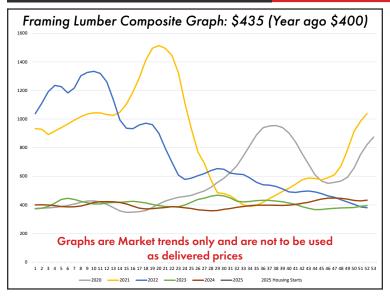

# **Market Update**

**January 3, 2025** 

With the Holiday this week any momentum that was seen was short lived. There was some optimism for the New Year as traders hope for market conditions to improve. Mortgage rates rose again this week reaching their highest level since July. The majority of the market was flat with SYP jumping in most widths.

On the vinyl products side, demand is still strong and availability is limited. Please check with your sales professional for more info.

| Lumber             |                   |      |             |      |       |  |  |  |  |
|--------------------|-------------------|------|-------------|------|-------|--|--|--|--|
| Coastal<br>Hem Fir | Inland<br>Hem Fir | KDDF | SYP Treated | WSPF | Studs |  |  |  |  |
| 0/0                | 0/0               | 0/0  | 0/+15       | -5/0 | 0/0   |  |  |  |  |